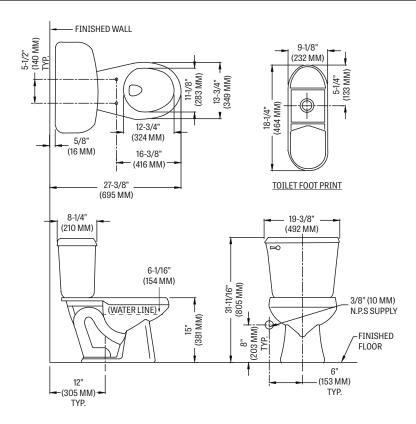

### **TECHNICAL INFORMATION**

Note: these dimensions are nominal and subject to change without notice.

Fixture performance and specifications meet or exceed ASME A112.19.2/CSA B45.1 standards, and other state and local codes.