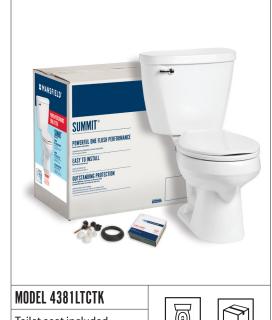

## **4381LTCTK SUMMIT® 1.28**

### **MANSFIELD®**

Complete Toilet Kit, Round Front, Vitreous China, Two-Piece Toilet

### **FEATURES**

- · Complete toilet kit (CTK) with tank liner
- High performance MagnaFlush™ flushing technology
- SmartFasten™ 3-bolt tank-to-bowl connection
- 1.28 gpf / 4.8 lpf high efficiency water consumption
- · Round front bowl
- · PuraClean® easy-to-clean glaze
- · Fluidmaster® pilot operated anti-siphon fill valve
- · 3' Rigid Flapper flush valve requires less force to flush, is more consistent and uses a simple universal repair part/seal
- · Model 57 chrome-plated, metal trip lever
- 12' rough-in
- · 2' glazed trapway
- The Mansfield® limited lifetime warranty on china; Five-year limited warranty on tank trim
- · Available in White

Toilet seat included

Complete toilet kit